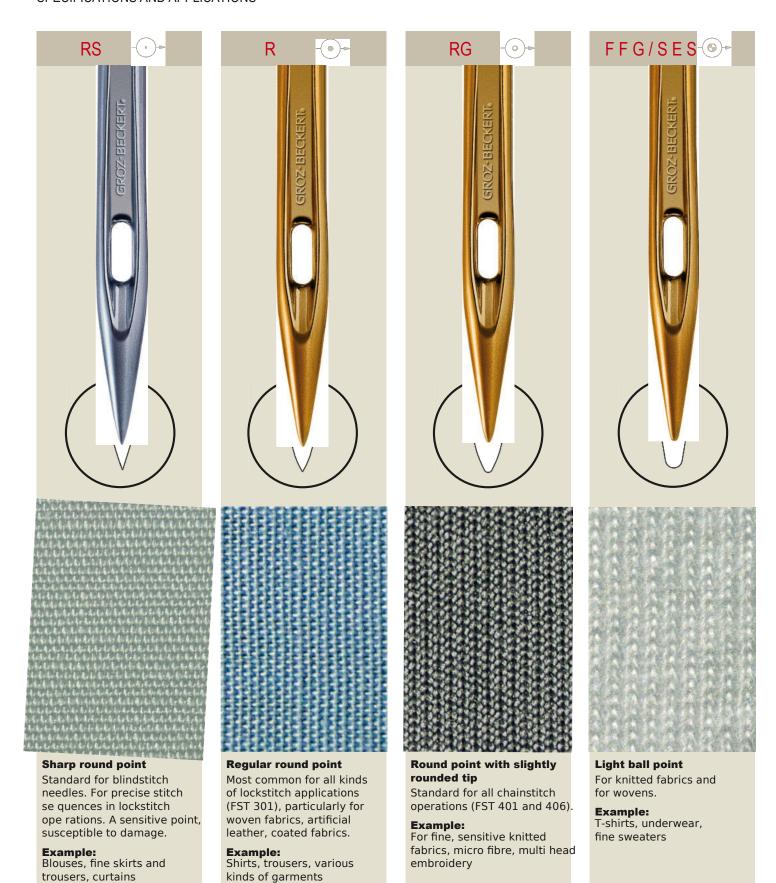

## SPECIFICATIONS AND APPLICATIONS

All textiles, whether woven, warped, felted or knitted, are sewn with a specific needle point shape to suit their structure.

The right choice of point has a significant effect on the finished sewing results. The right needle tip will give you the tip-top results you want.