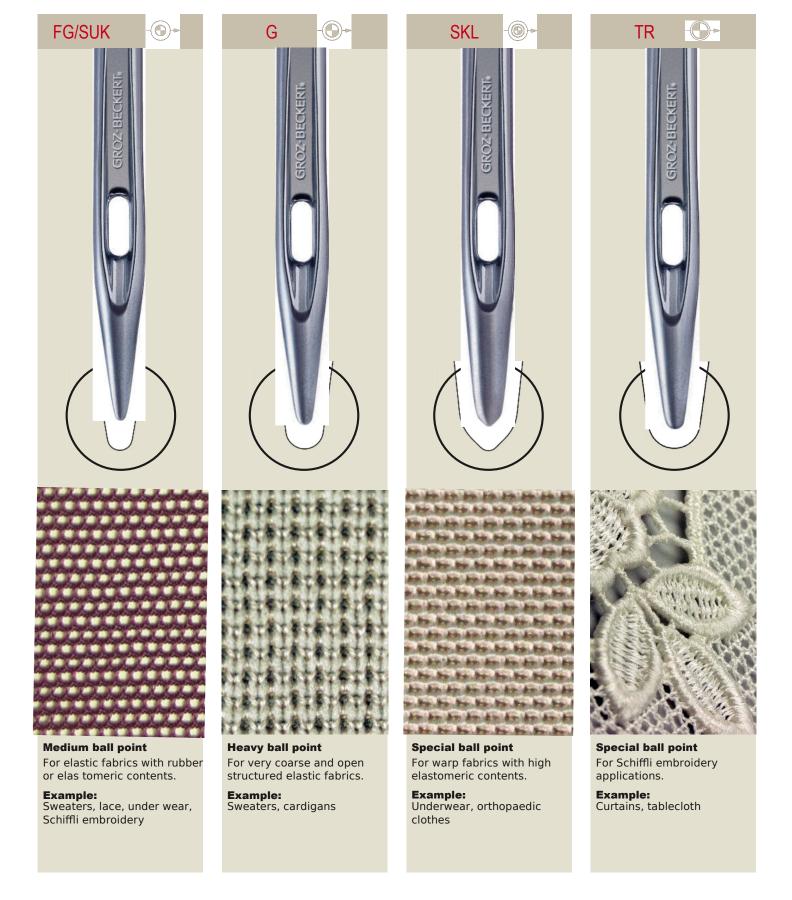

## SPECIFICATIONS AND APPLICATIONS

All textiles, whether woven, warped, felted or knitted, are sewn with a specific needle point shape to suit their structure.

The right choice of point has a significant effect on the finished sewing results. The right needle tip will give you the tip-top results you want.