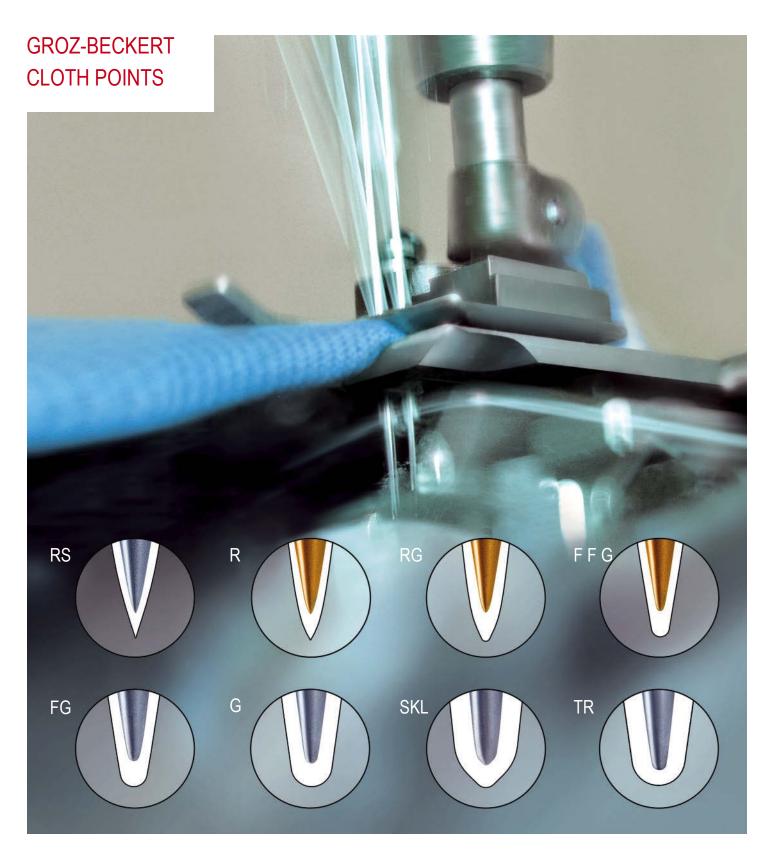

## **GROZ-BECKERT CLOTH POINTS**

All textiles, whether woven, warped, felted or knitted, are sewn with a specific needle point shape to suit their structure.

The right choice of point has a significant effect on the finished sewing results. The right needle tip will give you the tip-top results you want.