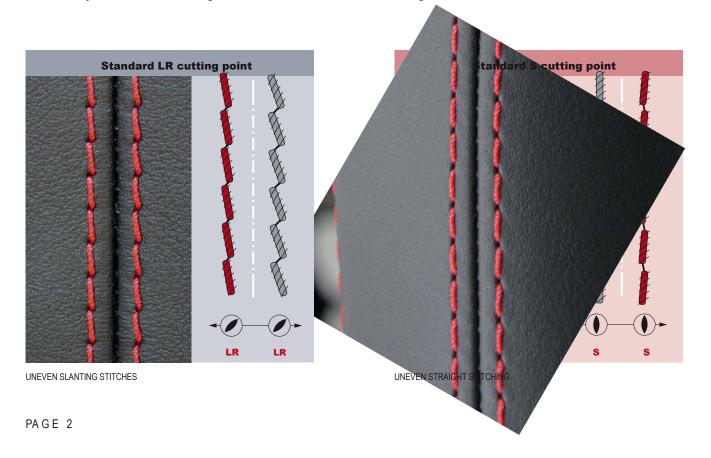

## Examples of uneven seam appearance using standard needles

When LR-cutting point needles are used, the stitches in the left-hand seam usually appear slightly less decoratively slanted than in the right.

When S-cutting point needles are used, the stitches in the right-hand seam usually appear slightly less straight than in the left.

## PROBLEM SOLUTION

Groz-Beckert has developed a cutting point needle called the SAN® 12. This has made it possible to improve and match more closely the appearance of the two lines of stitching in 2-needle decorative seams, both in seams with slanting and with straight stitches. This has been achieved in both SAÑ12 LR and SAN® 12 S needles by precise alignment of the cutting geometry using a special blade surface. This feature can also be used to differentiate between the SAN® 12 needles and standard needles.