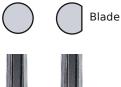

## Examples of uneven seam appearance using standard needles

When LR-cutting point needles are used, the stitches in the left-hand seam usually appear slightly less decoratively slanted than in the right.

When S-cutting point needles are used, the stitches in the right-hand seam usually appear slightly less straight than in the left.