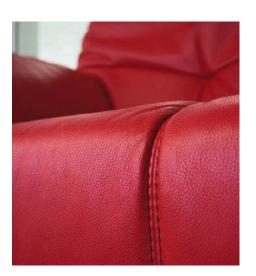

## Examples of even seam appearance achieved with SAN ® 12 design needles

#### Use of the SAÑ12 S:

For an even seam with straight stitches, the **SAN 12 S** is used on both needles.

EVEN, STRAIGHT SEAM APPEARANCE