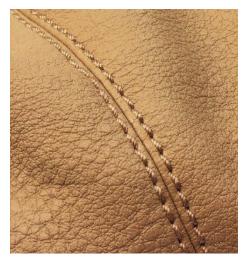

## Examples of even seam appearance achieved with SAN ® 12 design needles

#### Use of the SAÑ12 S:

For an even seam with straight stitches, the **SAN 12 S** is used on both needles.

EVEN, STRAIGHT SEAM APPEARANCE