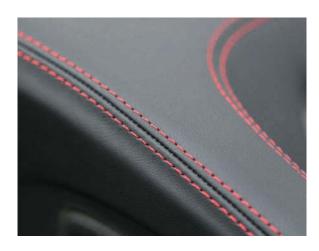

## Examples of even seam appearance achieved with SAN ® 12 design needles

#### Use of the SAÑ12 LR:

In order to achieve an even and harmonious seam appearance with slanting stitches, the **SAN® 12 LR** is used only on the right-hand needle.

EVEN SEAM WITH SLANTING STITCHES

#### Use of the SAÑ12 S:

For an even seam with straight stitches, the **SAN 12 S** is used on both needles.

EVEN, STRAIGHT SEAM APPEARANCE