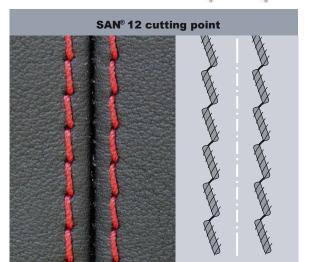

## Examples of even seam appearance achieved with SAN ® 12 design needles

#### Use of the SAÑ12 LR:

In order to achieve an even and harmonious seam appearance with slanting stitches, the **SAN® 12 LR** is used only on the right-hand needle.

EVEN SEAM WITH SLANTING STITCHES

#### Use of the SAÑ12 S:

For an even seam with straight stitches, the **SAN 12 S** is used on both needles.

EVEN, STRAIGHT SEAM APPEARANCE