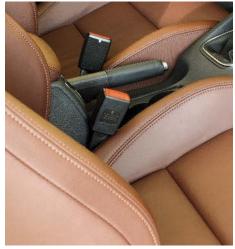

### The Groz-Beckert SANI2 needle.

Meets the highest demands for decorative double seams. Ideal for use in the automotive, upholstered furniture and top quality accessories sectors.

- Even seams
- Perfect appearance