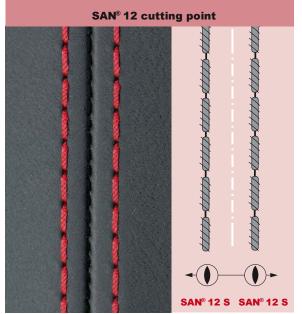

## PROBLEM SOLUTION

Groz-Beckert has developed a cutting point needle called the SAN® 12. This has made it possible to improve and match more closely the appearance of the two lines of stitching in 2-needle decorative seams, both in seams with slanting and with straight stitches. This has been achieved in both SAÑ12 LR and SAN® 12 S needles by precise alignment of the cutting geometry using a special blade surface. This feature can also be used to differentiate between the SAN® 12 needles and standard needles.

FOR PERFECT DECORATIVE SEAMS – THE SPECIAL APPLICATION NEEDLE SAN ® 12

#### Use of the SAÑ12 LR:

In order to achieve an even and harmonious seam appearance with slanting stitches, the **SAN® 12 LR** is used only on the right-hand needle.

EVEN SEAM WITH SLANTING STITCHES

#### Use of the SAÑ12 S:

For an even seam with straight stitches, the **SAN 12 S** is used on both needles.

EVEN, STRAIGHT SEAM APPEARANCE