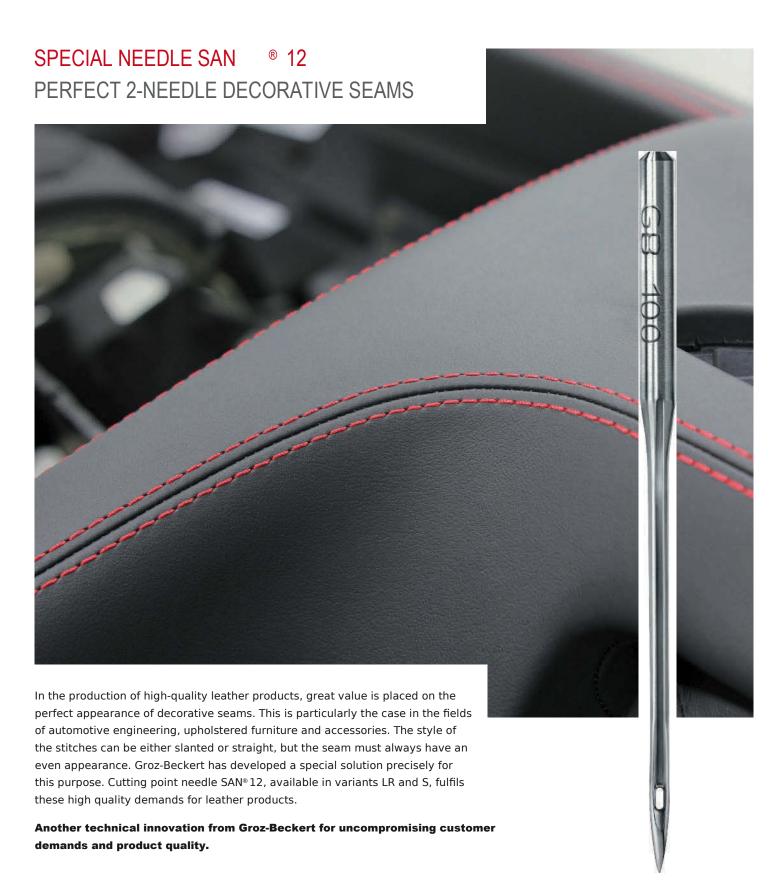

# DECORATIVE SEAMS IN 2-NEEDLE LOCKSTITCH PROBLEMS

In practice, this is a problem which often occurs, irrespective of whether decorative seams with slanting stitches (LR cutting point) or straight stitches (S cutting point) are required.

## PROBLEM SOLUTION

Groz-Beckert has developed a cutting point needle called the SAN® 12. This has made it possible to improve and match more closely the appearance of the two lines of stitching in 2-needle decorative seams, both in seams with slanting and with straight stitches. This has been achieved in both SAÑ12 LR and SAN® 12 S needles by precise alignment of the cutting geometry using a special blade surface. This feature can also be used to differentiate between the SAN® 12 needles and standard needles.

FOR PERFECT DECORATIVE SEAMS – THE SPECIAL APPLICATION NEEDLE SAN ® 12