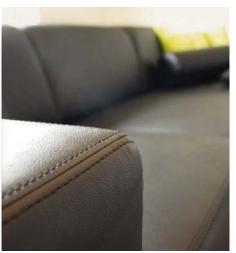

### The Groz-Beckert SANI2 needle.

Meets the highest demands for decorative double seams. Ideal for use in the automotive, upholstered furniture and top quality accessories sectors.

- Even seams
- Perfect appearance