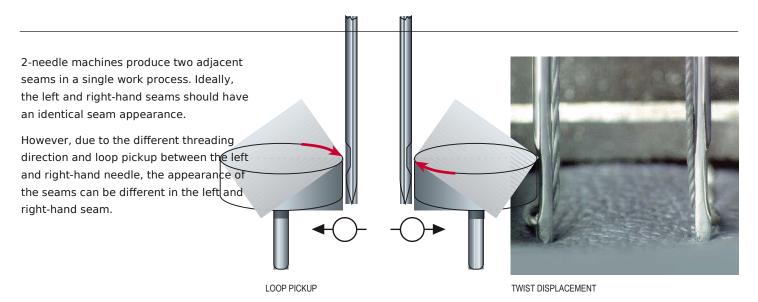

# DECORATIVE SEAMS IN 2-NEEDLE LOCKSTITCH PROBLEMS

In practice, this is a problem which often occurs, irrespective of whether decorative seams with slanting stitches (LR cutting point) or straight stitches (S cutting point) are required.

## Examples of uneven seam appearance using standard needles

When LR-cutting point needles are used, the stitches in the left-hand seam usually appear slightly less decoratively slanted than in the right.

When S-cutting point needles are used, the stitches in the right-hand seam usually appear slightly less straight than in the left.