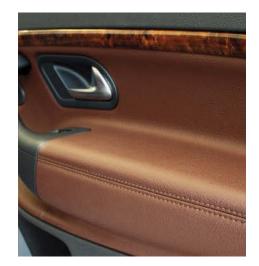

### The Groz-Beckert SANI2 needle.

Meets the highest demands for decorative double seams. Ideal for use in the automotive, upholstered furniture and top quality accessories sectors.

- Even seams
- Perfect appearance