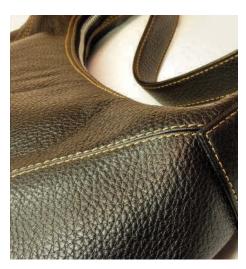

### The Groz-Beckert SANI2 needle.

Meets the highest demands for decorative double seams. Ideal for use in the automotive, upholstered furniture and top quality accessories sectors.

- Even seams
- Perfect appearance