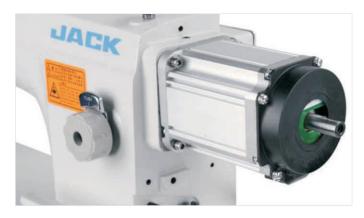

## Direct-drive, Heavy Duty

Jack Sewing Machines UK

Web: www.jacksewingmachines.co.uk

Email: info@jacksewingmachine.co.uk

JK-6380BC-Q

Direct-drive heavy duty machine

## China No.1

1 Simple panel Easy to learn, easy to use

2 New oil system Clean stitch

3 Power saving

4 For 12mm stitch

|                | Į.        | Ţ | (mm) | (mm) | (S.p.m) | X | - | <b>□</b> | Н        | (mm)        | NW/GW<br>(kg) |
|----------------|-----------|---|------|------|---------|---|---|----------|----------|-------------|---------------|
| JK-6380BC-Q    | DPX17 23# | 2 | 8    | 8-16 | 2000    |   |   | ~        | ~        | 680×255×550 | 38/41.5       |
| JK-6380BC-Q-12 | DPX17 23# | 2 | 12   | 8-16 | 2000    |   |   | ~        | <b>✓</b> | 680×255×550 | 38/41.5       |