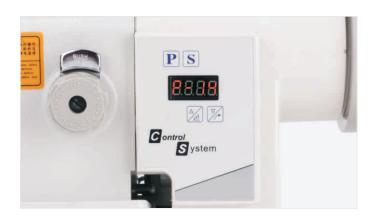

## China No.1

1 Simple panel Easy to learn, easy to use

2 New oil system Clean stitch

3 Power saving

4 For 12mm stitch

|                | Į.        | Ţ | (mm) | (mm) | (S.p.m) | X | - | <b>□</b> | Н        | (mm)        | NW/GW<br>(kg) |
|----------------|-----------|---|------|------|---------|---|---|----------|----------|-------------|---------------|
| JK-6380BC-Q    | DPX17 23# | 2 | 8    | 8-16 | 2000    |   |   | ~        | ~        | 680×255×550 | 38/41.5       |
| JK-6380BC-Q-12 | DPX17 23# | 2 | 12   | 8-16 | 2000    |   |   | ~        | <b>✓</b> | 680×255×550 | 38/41.5       |