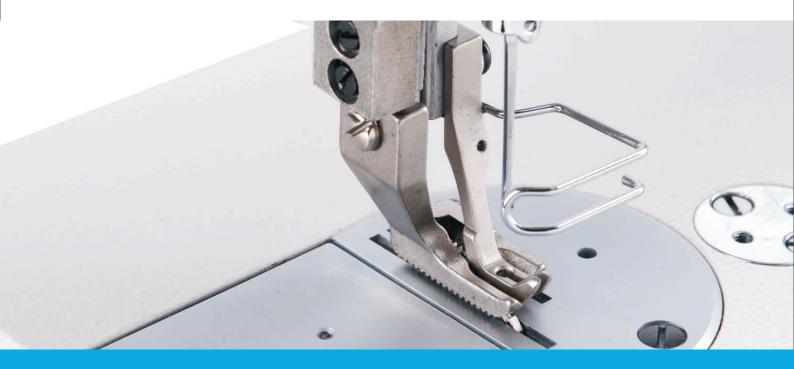

## China No.1

1 Simple panel Easy to learn, easy to use

2 New oil system Clean stitch

3 Power saving

4 For 12mm stitch

|                | Į.        | Ţ | (mm) | (mm) | (S.p.m) | X | - | <b>□</b> | Н        | (mm)        | NW/GW<br>(kg) |
|----------------|-----------|---|------|------|---------|---|---|----------|----------|-------------|---------------|
| JK-6380BC-Q    | DPX17 23# | 2 | 8    | 8-16 | 2000    |   |   | ~        | ~        | 680×255×550 | 38/41.5       |
| JK-6380BC-Q-12 | DPX17 23# | 2 | 12   | 8-16 | 2000    |   |   | ~        | <b>✓</b> | 680×255×550 | 38/41.5       |