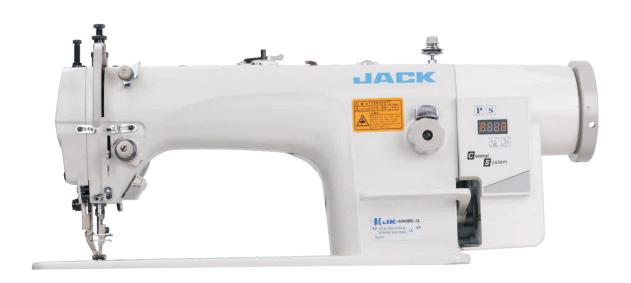

## Direct-drive, Heavy Duty

Jack Sewing Machines UK

Web: www.jacksewingmachines.co.uk

Email: info@jacksewingmachine.co.uk

JK-6380BC-Q

Direct-drive heavy duty machine

## China No.1

1 Simple panel Easy to learn, easy to use

2 New oil system Clean stitch

3 Power saving

4 For 12mm stitch

|                | Į.        | Ţ | (mm) | (mm) | (S.p.m) | X | - | <b>□</b> | Н        | (mm)        | NW/GW<br>(kg) |
|----------------|-----------|---|------|------|---------|---|---|----------|----------|-------------|---------------|
| JK-6380BC-Q    | DPX17 23# | 2 | 8    | 8-16 | 2000    |   |   | ~        | ~        | 680×255×550 | 38/41.5       |
| JK-6380BC-Q-12 | DPX17 23# | 2 | 12   | 8-16 | 2000    |   |   | ~        | <b>✓</b> | 680×255×550 | 38/41.5       |