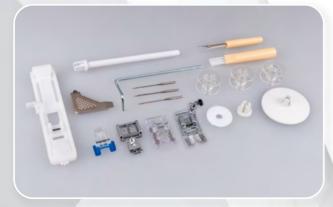

#### **USEFUL ACCESSORIES INCLUDED**

- Buttonhole foot
- All purpose foot
- · Zipper foot
- Button sewing foot
- Satin stitch foot
- $\cdot$  Edge/quilting guide
- L-screwdriver
- Pack of needles (#11,#14,#16)
- Bobbin (4x)(1x already installed)
- Seam ripper/brush
- Auxiliary spool pin
- Spool holders
- Spool pin felt
- Soft cover