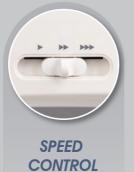

### **FEATURES**

- Horizontal Drop-in Bobbin System
- Adjustable Presser Foot Pressure
- Automatic Needle Threader
- Bobbin Thread Cutter
- Wide Working Space
- Speed Control Slider
- 59 Built-in Stitches
- 1-step Buttonhole
- Start/Stop Button
- Bright LED Light
- Drop Feed