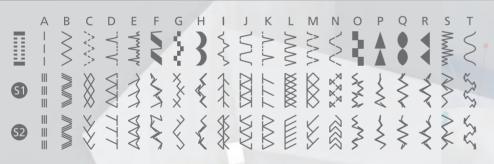

## NC-59QD

# Sewing machine with electronic features for a fantastic life



1

Ĥ

### **FEATURES**

- Horizontal Drop-in Bobbin System
- Adjustable Presser Foot Pressure
- Automatic Needle Threader
- Bobbin Thread Cutter
- Wide Working Space
- Speed Control Slider
- 59 Built-in Stitches
- 1-step Buttonhole
- Start/Stop Button
- Bright LED Light
- Drop Feed









ADJUSTABLE H PRESSER FOOT PRESSURE BO

.....



NECCHI

1 II III

HORIZONTAL DROP-IN BOBBIN SYSTEM



AUTOMATIC NEEDLE THREADER

## **ELECTRONIC SEWING MACHINE**



Wide sewing space meets every need from beginner to those who love handicrafts.





**LENGTH & WIDTH** 



WIDE WORKING SPACE



**BUTTON SEWING** 



**SEWING A ZIPPER** 

QUILTING

#### **VERSATILE UTILITY STITCHES**



#### **USEFUL ACCESSORIES INCLUDED**



- Buttonhole foot
- All purpose foot
- · Zipper foot
- Button sewing foot
- Satin stitch foot
- $\cdot$  Edge/quilting guide
- L-screwdriver
- Pack of needles (#11,#14,#16)
- Bobbin (4x)(1x already installed)
- Seam ripper/brush
- Auxiliary spool pin
- Spool holders
- Spool pin felt
- Soft cover



CONTACT