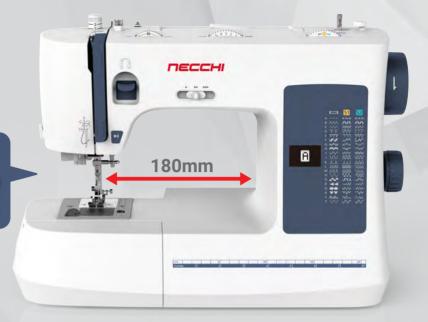

## **ELECTRONIC SEWING MACHINE**

Wide sewing space meets every need from beginner to those who love handicrafts.

**LENGTH & WIDTH** 

WIDE WORKING SPACE

**BUTTON SEWING** 

**SEWING A ZIPPER** 

QUILTING