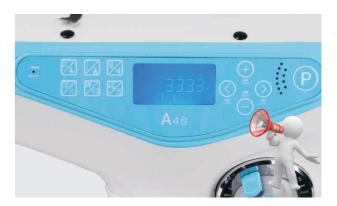

5-13 | 3500    | Standard | Standard | $\checkmark$ | $\checkmark$ |              | 645x248x550 | 40/46                     |
| A4S-7H  | DPX5 18-21# | 2 | 7         | 5-13 | 3500    | Standard | Standard |              |              | $\checkmark$ | 645x248x550 | 40/46                     |
| A4S-7HQ | DPX5 18-21# | 2 | 7         | 5-13 | 3500    | Standard | Standard |              |              | $\checkmark$ | 645x248x550 | 40/46                     |
| A4S-N   | DBX1 11-18# | 2 | 5         | 5-13 | 5000    | Standard | Standard | $\checkmark$ | $\checkmark$ |              | 645x248x550 | 40/46                     |
| A4S-NQ  | DBX1 11-18# | 2 | 5         | 5-13 | 5000    | Standard | Standard | $\checkmark$ | $\checkmark$ |              | 645x248x550 | 40/46                     |



### 4 Speaker

Each button has voice reminder. Each operation has voice guide



### **6** Setting Freely, Factory Reset

One key can back to the factory reset. Meet various requirements of sewing