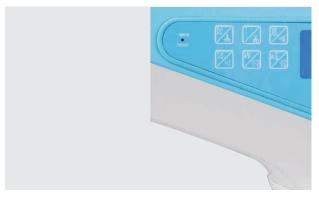

### **6** Setting Freely, Factory Reset

One key can back to the factory reset. Meet various requirements of sewing