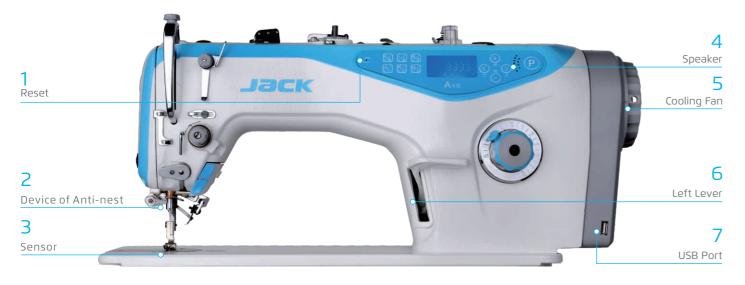

### 4 Speaker

Each button has voice reminder. Each operation has voice guide

### **6** Setting Freely, Factory Reset

One key can back to the factory reset. Meet various requirements of sewing

### **2** Remove the Nest, Beautiful Stitches

design of anti-nest device, wireless on back when starting sewing. The left thread is within 3mm, making stitch more beautiful