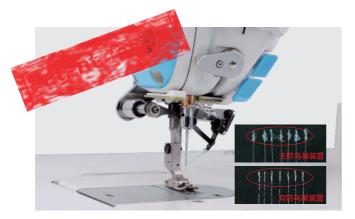

### **2** Remove the Nest, Beautiful Stitches

design of anti-nest device, wireless on back when starting sewing. The left thread is within 3mm, making stitch more beautiful