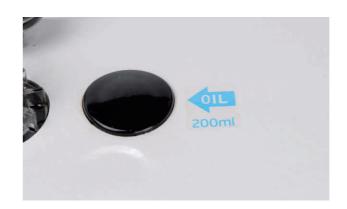

## **3** Reminder of Oil, Convenient for adding oil

Design of convenient oil filler, adding oil no need to pull down the machine .The function of oil reminder is more clear