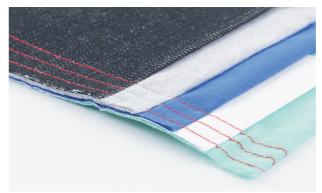

## **5** Scientific Design, for Heavy and Light Fabrics

Enlarge the sewing range, suitable for various of fabrics like jeans and yarn