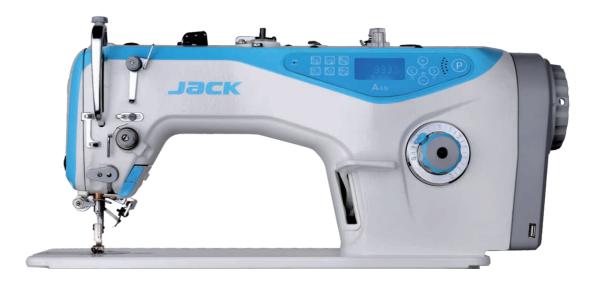

### China No.1

A4S

Semi-dry Computerized Lockstitch Machine Seal Oil Pan, No Oil, No Trouble.Remove the Nest

German Design, Unique and Perfect